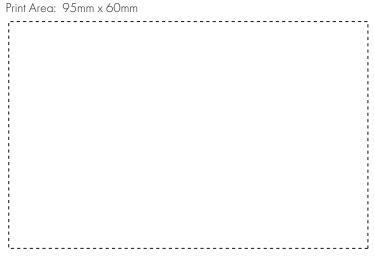

## ARTWORK SCALE 100%

The dashed line is to demonstrate print area and will not appear on your printed item